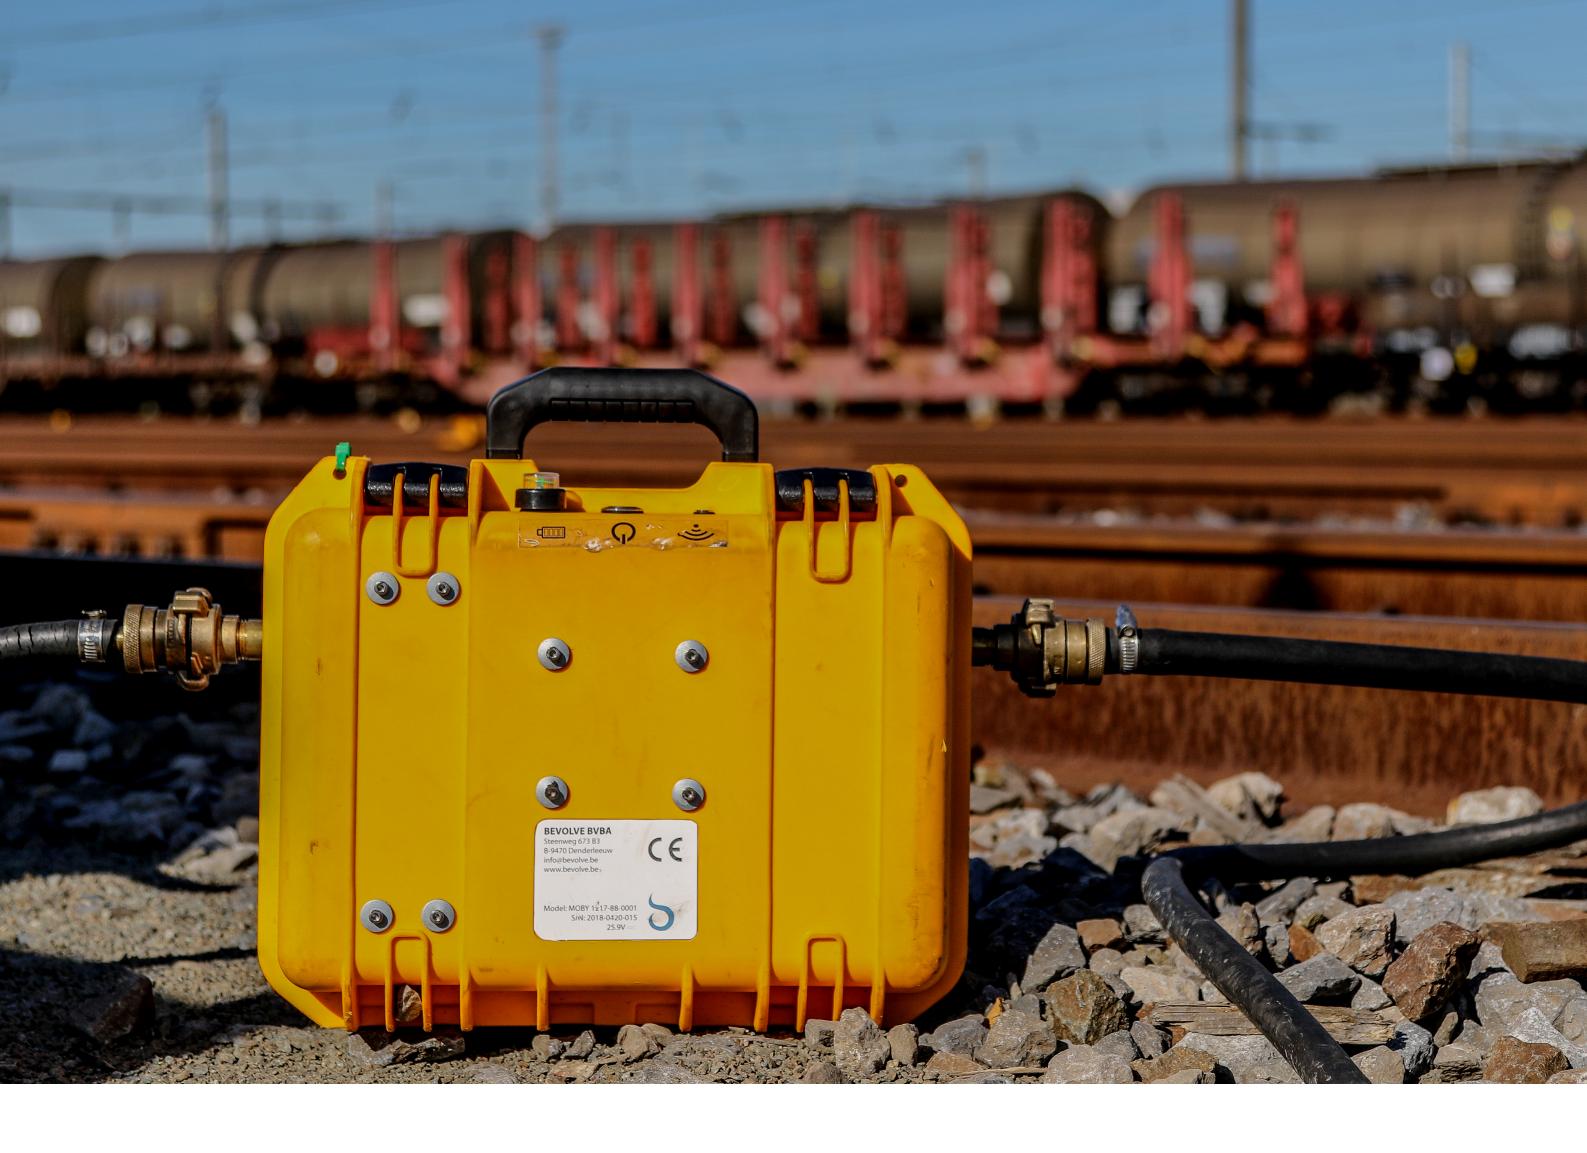

### **USER-CENTRIC DESIGN**

OUR ERGONOMIC DESIGNED MOBY DEVICES ARE LIGHT-WEIGHT (5,2KG) AND BUILT FOR HEAVY DUTY, WHILE BEING CONTROLLED BY A SINGLE BUTTON