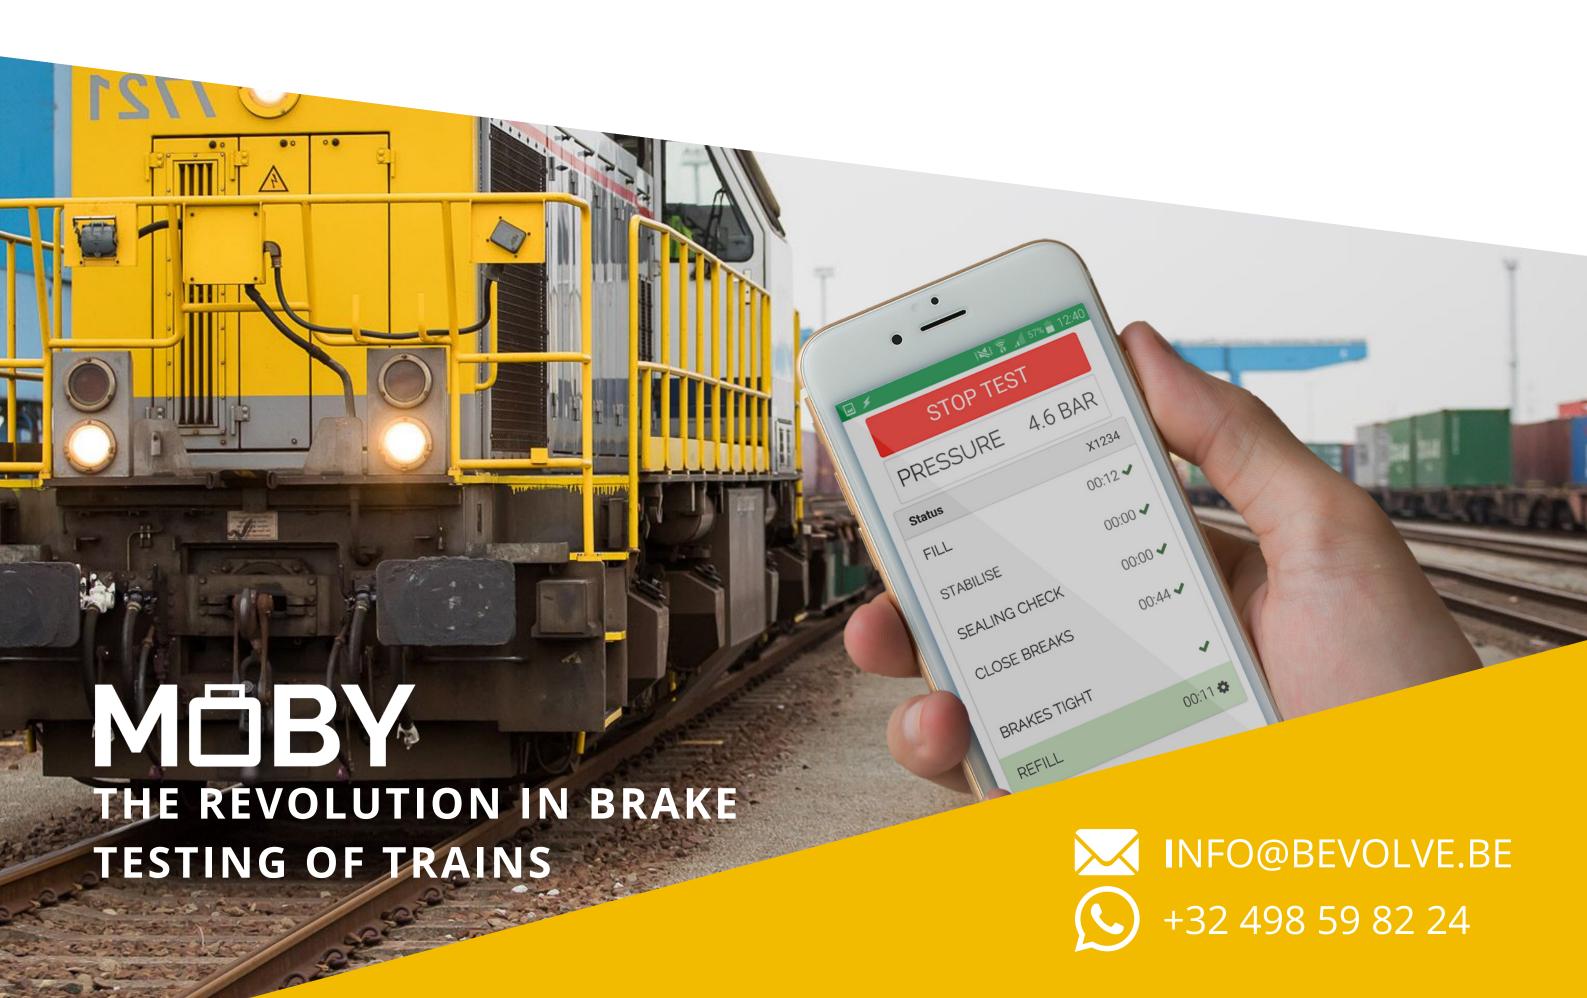

# **MOBILE DEVICE FOR BRAKE TESTING IN RAIL YARDS**

MOBY IS THE FIRST APP-CONTROLLED PRESSURE REGULATION DEVICE FOR TRAINS, ALLOWING MORE RELIABLE, FASTER AND TRANSPARANT BRAKE CHECKS.

**CONTACT US** BEVOLVE BVBA STEENWEG 673/3 9470 DENDERLEEUW BELGIUM

## **DEDICATED APP**

A STRAIGHTFORWARD AND DEVICE NEUTRAL APPLICATION USES QR-CODE SCANNING AND SIMPLE "YES/NO" QUESTIONS FOR OPTIMAL ROLL-OUT IN YOUR ORGANISATION